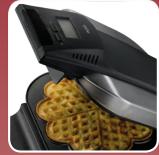

### 243-049 WAFFLE MAKER, SINGLE WITH LCD DISPLAY

- Makes 5 heartshaped waffles at a time
- Indicator light
- Plate with waffle pattern
- Blue backlight
- Top and bottom heating element.